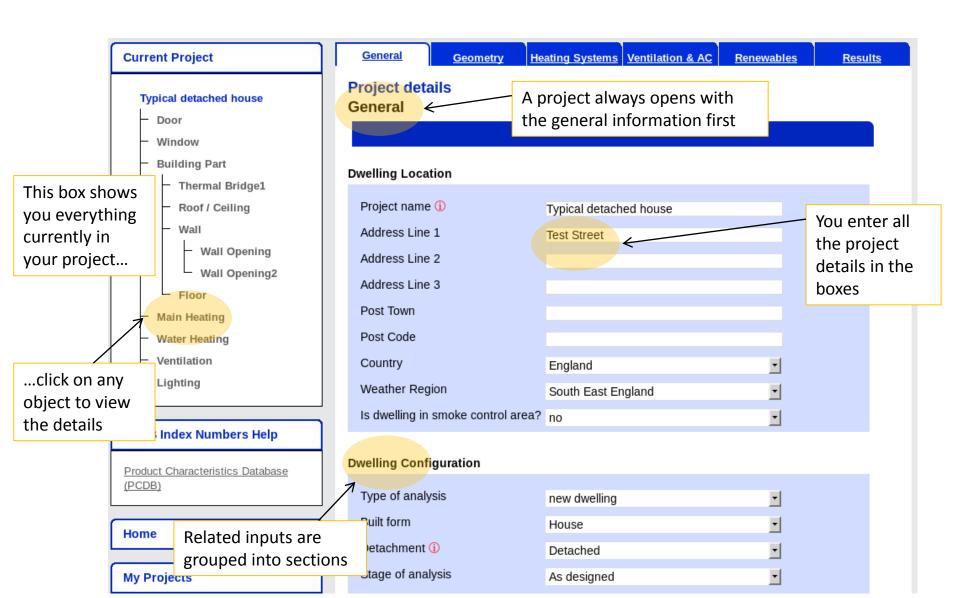

## **Current Project**

Good to know: iSAP is dynamic! It will save all your inputs as you define them (no need to click save!)