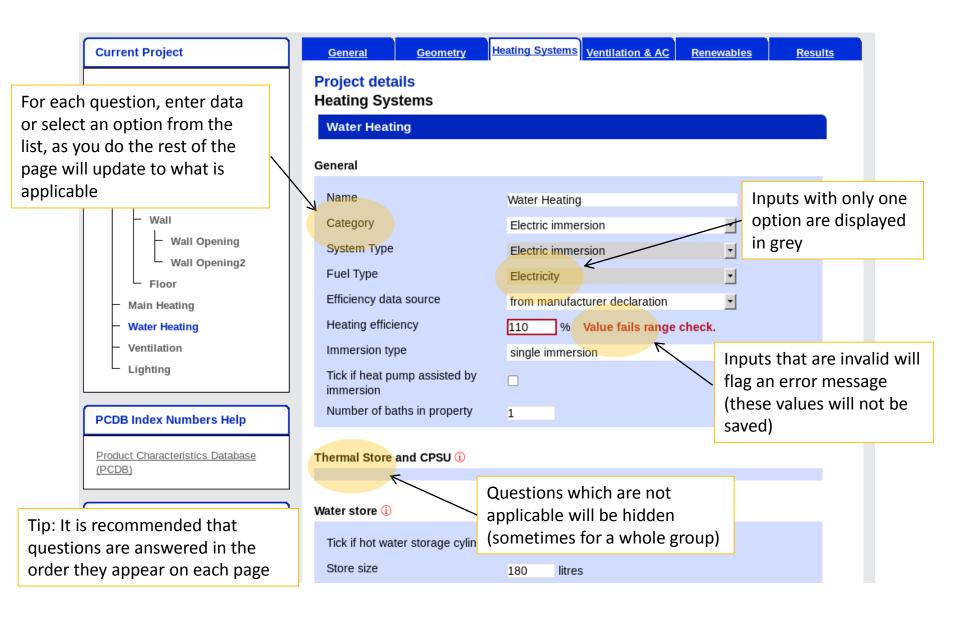

are

#### First time using cSAP?

Have a look at the quick tour quide before you get started.

This consultation seeks views on proposed changes to the Standard Assessment Procedure, the government's tool for assessing the energy and environmental performance of dwellings.

SAP is used to underpin the delivery of a including:

the Building Regulations for England at -

### This guide includes:

- Navigating the interface
- Creating a project
- Adding and deleting objects
- Entering data
- Help and validation features
- Running the calculation
- Results format

# My Projects



# **New Project**



## **Current Project**

Good to know: iSAP is dynamic! It will save all your inputs as you define them (no need to click save!)



# Adding objects



## Add and delete objects



## Enter data



## Help with inputs



## Checking inputs



## Calculation



## Results