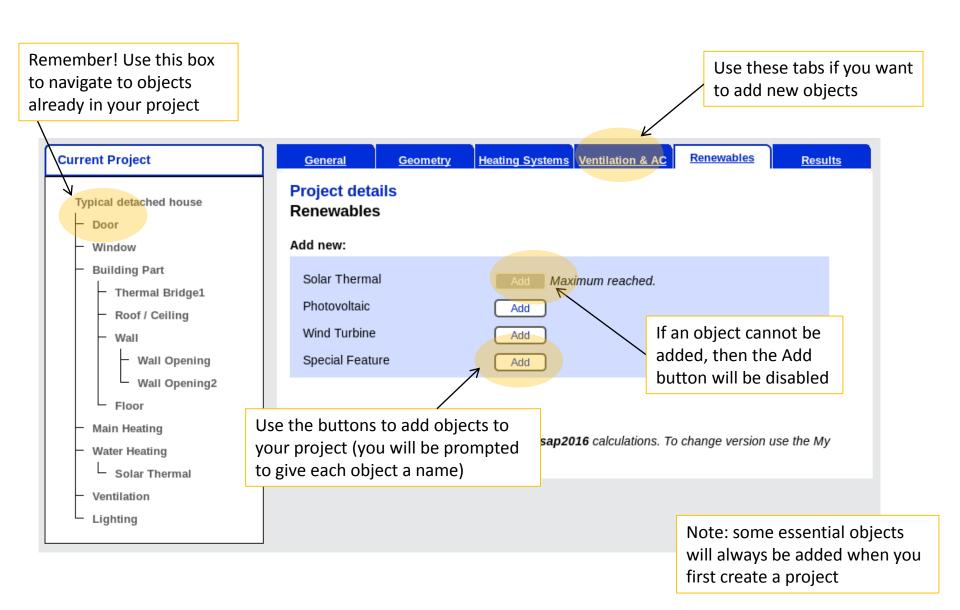

ojects...

### Welcome back to cSAP cSAP Software

#### First time using cSAP?

Have a look at the quick tour quide before you get started.

This consultation seeks views on proposed changes to the Standard Assessment Procedure, the government's tool for assessing the energy and environmental performance of dwellings.

SAP is used to underpin the delivery of a including:

the Building Regulations for England at -

### This guide includes:

- Navigating the interface
- Creating a project
- Adding and deleting objects
- Entering data
- Help and validation features
- Running the calculation
- Results format

# My Projects



# **New Project**



## **Current Project**

Good to know: iSAP is dynamic! It will save all your inputs as you define them (no need to click save!)



# Adding objects



## Add and delete objects



## Enter data



## Help with inputs



## Checking inputs



## Calculation



## Results