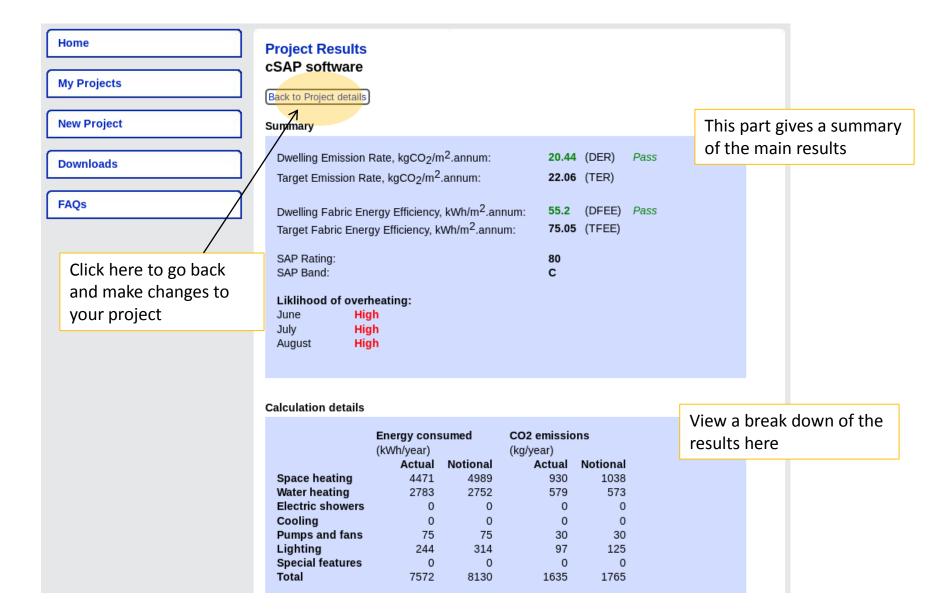

you get started.

This consultation seeks views on proposed changes to the Standard Assessment Procedure, the government's tool for assessing the energy and environmental performance of dwellings.

SAP is used to underpin the delivery of a including:

the Building Regulations for England at -

### This guide includes:

- Navigating the interface
- Creating a project
- Adding and deleting objects
- Entering data
- Help and validation features
- Running the calculation
- Results format

# My Projects



# **New Project**



## **Current Project**

Good to know: iSAP is dynamic! It will save all your inputs as you define them (no need to click save!)



# Adding objects



## Add and delete objects



## Enter data



## Help with inputs



## Checking inputs



## Calculation



## Results