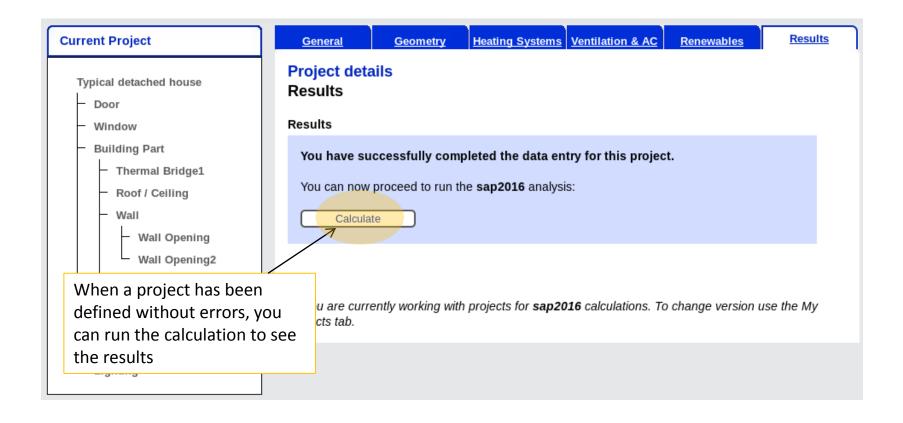

quide before you get started.

This consultation seeks views on proposed changes to the Standard Assessment Procedure, the government's tool for assessing the energy and environmental performance of dwellings.

SAP is used to underpin the delivery of a including:

the Building Regulations for England at -

### This guide includes:

- Navigating the interface
- Creating a project
- Adding and deleting objects
- Entering data
- Help and validation features
- Running the calculation
- Results format

# My Projects



# **New Project**



## **Current Project**

Good to know: iSAP is dynamic! It will save all your inputs as you define them (no need to click save!)



# Adding objects



## Add and delete objects



## Enter data



## Help with inputs



## Checking inputs



## Calculation



## Results