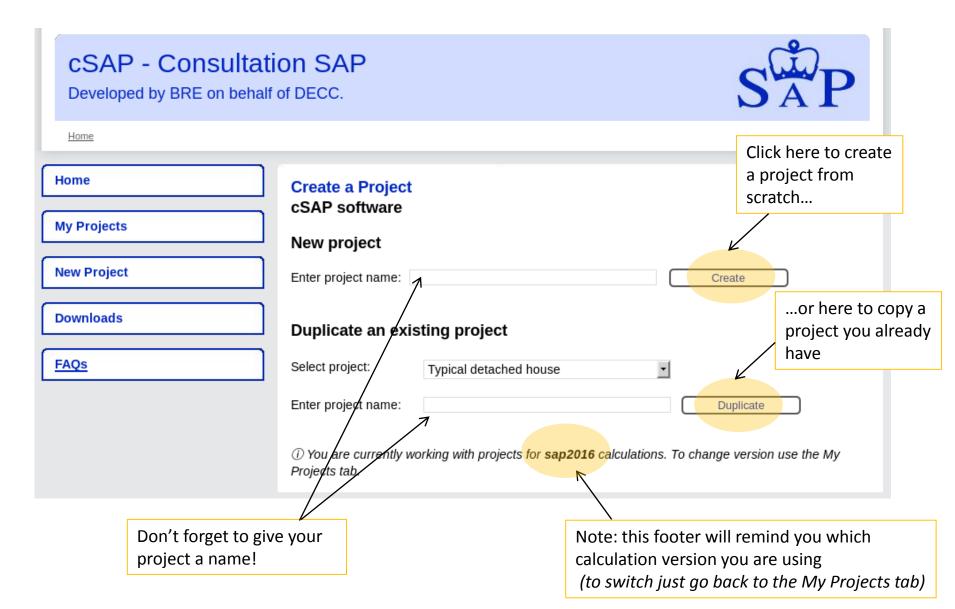

iSAP

### cSAP - Consultation SAP

Developed by BRE on behalf of DECC.



Home

Home My Projects New Project Downloads FAQs Click here to view your projects...

### Welcome back to cSAP cSAP Software

#### First time using cSAP?

Have a look at the quick tour quide before you get started.

This consultation seeks views on proposed changes to the Standard Assessment Procedure, the government's tool for assessing the energy and environmental performance of dwellings.

SAP is used to underpin the delivery of a including:

the Building Regulations for England at -

### This guide includes:

- Navigating the interface
- Creating a project
- Adding and deleting objects
- Entering data
- Help and validation features
- Running the calculation
- Results format

# My Projects



# **New Project**



## **Current Project**

Good to know: iSAP is dynamic! It will save all your inputs as you define them (no need to click save!)



# Adding objects



## Add and delete objects



## Enter data



## Help with inputs



## Checking inputs



## Calculation



## Results