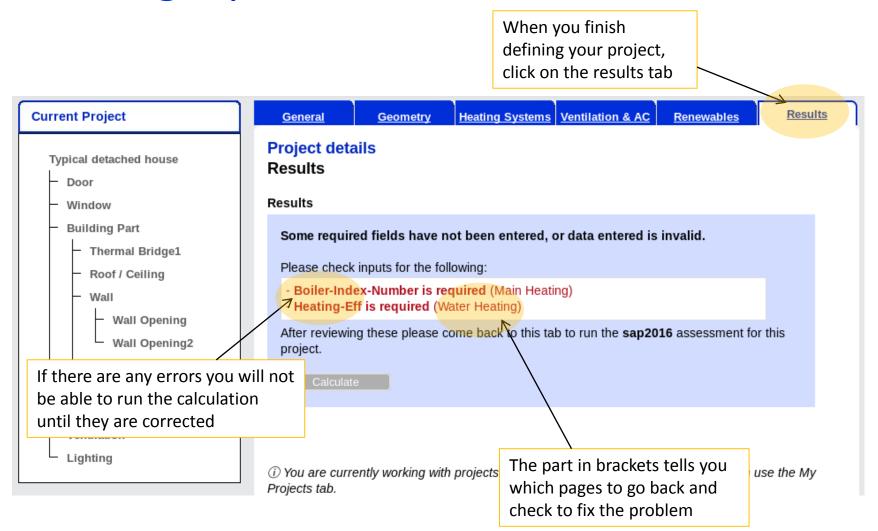

at the quick tour quide before you get started.

This consultation seeks views on proposed changes to the Standard Assessment Procedure, the government's tool for assessing the energy and environmental performance of dwellings.

SAP is used to underpin the delivery of a including:

the Building Regulations for England at -

### This guide includes:

- Navigating the interface
- Creating a project
- Adding and deleting objects
- Entering data
- Help and validation features
- Running the calculation
- Results format

# My Projects



# **New Project**



## **Current Project**

Good to know: iSAP is dynamic! It will save all your inputs as you define them (no need to click save!)



# Adding objects



## Add and delete objects



## Enter data



## Help with inputs



## Checking inputs



## Calculation



## Results