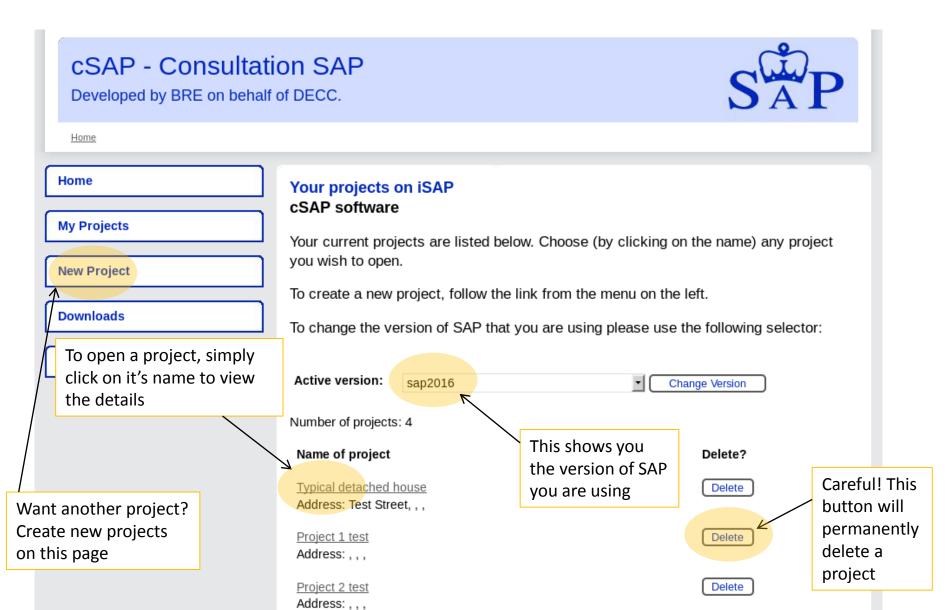

# A quick tour of iSAP

### cSAP - Consultation SAP

Developed by BRE on behalf of DECC.



Home

Home My Projects New Project Downloads FAQs Click here to view your projects...

### Welcome back to cSAP cSAP Software

#### First time using cSAP?

Have a look at the quick tour quide before you get started.

This consultation seeks views on proposed changes to the Standard Assessment Procedure, the government's tool for assessing the energy and environmental performance of dwellings.

SAP is used to underpin the delivery of a including:

the Building Regulations for England at -

### This guide includes:

- Navigating the interface
- Creating a project
- Adding and deleting objects
- Entering data
- Help and validation features
- Running the calculation
- Results format

# My Projects



# **New Project**



## **Current Project**

Good to know: iSAP is dynamic! It will save all your inputs as you define them (no need to click save!)



# Adding objects



## Add and delete objects



## Enter data



## Help with inputs



## Checking inputs



## Calculation



## Results