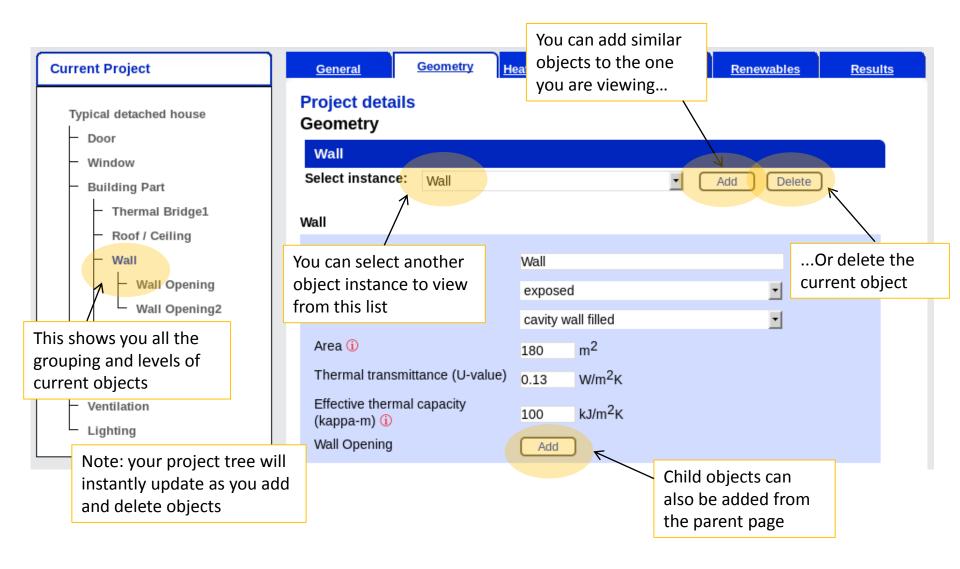

o cSAP cSAP Software

#### First time using cSAP?

Have a look at the quick tour quide before you get started.

This consultation seeks views on proposed changes to the Standard Assessment Procedure, the government's tool for assessing the energy and environmental performance of dwellings.

SAP is used to underpin the delivery of a including:

the Building Regulations for England at -

### This guide includes:

- Navigating the interface
- Creating a project
- Adding and deleting objects
- Entering data
- Help and validation features
- Running the calculation
- Results format

# My Projects



# **New Project**



## **Current Project**

Good to know: iSAP is dynamic! It will save all your inputs as you define them (no need to click save!)



# Adding objects



## Add and delete objects



## Enter data



## Help with inputs



## Checking inputs



## Calculation



## Results