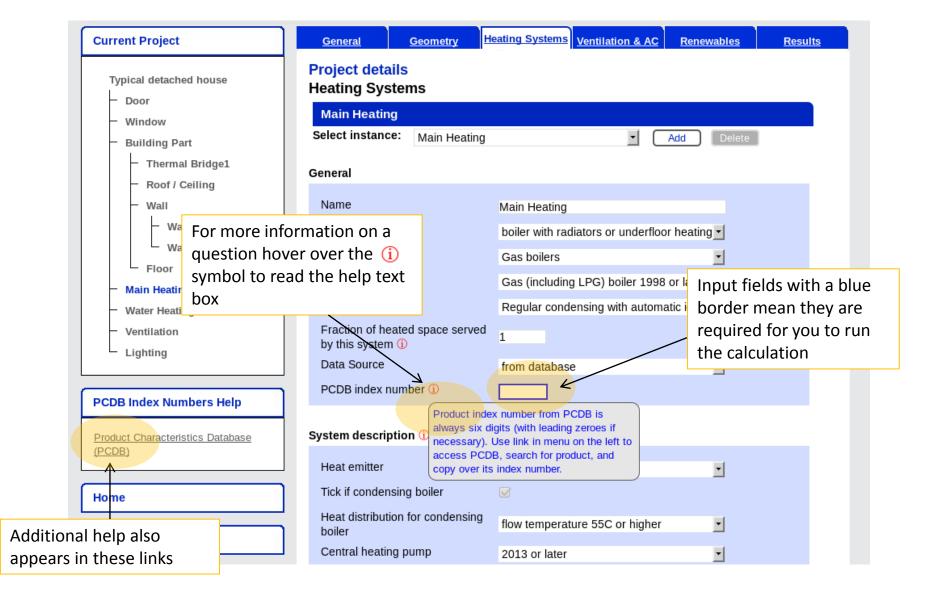

ing cSAP?

Have a look at the quick tour quide before you get started.

This consultation seeks views on proposed changes to the Standard Assessment Procedure, the government's tool for assessing the energy and environmental performance of dwellings.

SAP is used to underpin the delivery of a including:

the Building Regulations for England at -

### This guide includes:

- Navigating the interface
- Creating a project
- Adding and deleting objects
- Entering data
- Help and validation features
- Running the calculation
- Results format

# My Projects



# **New Project**



## **Current Project**

Good to know: iSAP is dynamic! It will save all your inputs as you define them (no need to click save!)



# Adding objects



## Add and delete objects



## Enter data



## Help with inputs



## Checking inputs



## Calculation



## Results